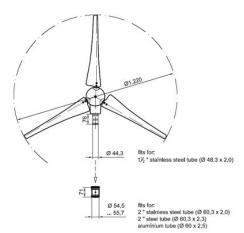

## superwind 350

The Superwind 350 is a small wind generator for the person who wants reliability and safety. This turbine does not produce the noise that other turbines on the market produce. Made with high grade materials and professionally constructed by German engineers.

These old, cumbersome, noisy, and unreliable rotor speed control methods have now been relegated to history with the introduction of the Superwind 350.

Rated at 350 watts, this unique German designed and built turbine uses blade pitch control to regulate the rotor speed. This is the same technology applied in giant multi megawatt turbines.