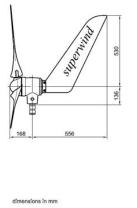

## superwind 350

The Superwind 350 is a small wind generator for the person who wants reliability and safety. This turbine does not produce the noise that other turbines on the market produce. Made with high grade materials and professionally constructed by German engineers.

These old, cumbersome, noisy, and unreliable rotor speed control methods have now been relegated to history with the introduction of the Superwind 350.

Rated at 350 watts, this unique German designed and built turbine uses blade pitch control to regulate the rotor speed. This is the same technology applied in giant multi megawatt turbines.