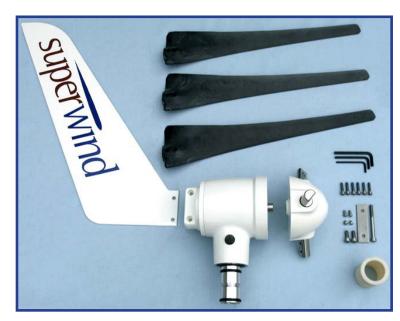

Superwind generators are built entirely of high grade materials including stainless chromium steel, powder coated aluminium and carbon fibre reinforced plastics.

Backed with a 3 year warranty, when all factors are considered, there is simply no better choice, or value for money, than the Superwind 350