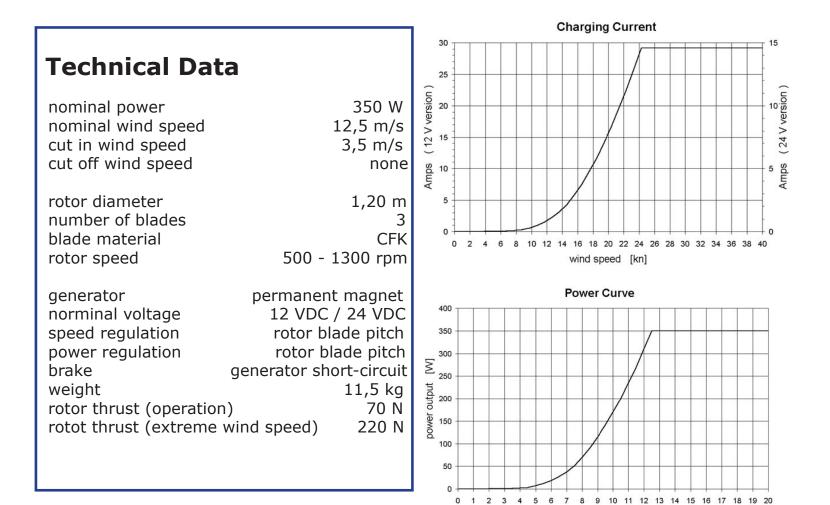

These old, cumbersome, noisy, and unreliable rotor speed control methods have now been relegated to history with the introduction of the Superwind 350.

Rated at 350 watts, this unique German designed and built turbine uses blade pitch control to regulate the rotor speed. This is the same technology applied in giant multi megawatt turbines.

Money back guarantee on noise

wind speed [m/s]

Authorised Australian & New Zealand Distributor, Service Centre & Tech Support

PHONE 1300 336 737 sales@sicleanenergy.com.au www.sicleanenergy.com.au