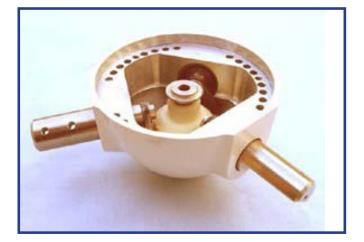

These old, cumbersome, noisy, and unreliable rotor speed control methods have now been relegated to history with the introduction of the Superwind 350.

Rated at 350 watts, this unique German designed and built turbine uses blade pitch control to regulate the rotor speed. This is the same technology applied in giant multi megawatt turbines.

Superwind generators are built entirely of high grade materials including stainless chromium steel, powder coated aluminium and carbon fibre reinforced plastics.

Backed with a 3 year warranty, when all factors are considered, there is simply no better choice, or value for money, than the Superwind 350